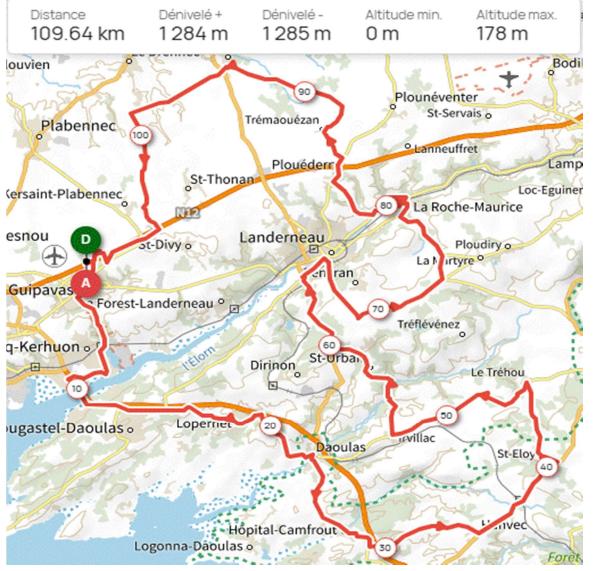

## https://www.openrunner.com/route-details/18482236

| circuit de109 kms du 22 06 2024 |             |          |                |
|---------------------------------|-------------|----------|----------------|
| CIRCUIT FLECHE EN ROUGE         |             |          |                |
| LOCALITES                       | N° de route | KM total |                |
| Guipavas                        | D7          | 0        | DEPART         |
| Le Relecq-Kerhuon               |             | 6,5      |                |
| Plougastel                      | D33         | 12,5     |                |
| Loperhet                        | D33         | 18       |                |
| Trébéolin                       | D33         | 20       |                |
| Daoulas                         | D770        | 23       |                |
| L'Hopital Canfrout              |             | 27,5     |                |
| à G Traon ar roz                |             | 29,3     |                |
| Hanvec                          | D18         | 34,5     |                |
| Gare d'Hanvec                   | D18         | 38       |                |
| à G saint Eloi                  | D35         | 40,7     |                |
| Saint Eloi                      | D35         | 41,5     |                |
| Le Tréhou                       | D33         | 45,5     |                |
| Irvilac                         | D47         | 53       |                |
| Saint Urbain                    | D47         | 57       |                |
| Le Stum                         | D770        | 60       |                |
| Landerneau                      | D770        | 64       |                |
| Fosse aux Loups                 |             | 66       |                |
| Le Keff par lann Rohou          | D764        | 73,5     | ravitaillement |
| La roche Maurice                | D712        | 79       |                |
| Plouédern                       |             | 84       |                |
| Trémaouézan                     |             | 86,5     |                |
| Ploudaniel                      | D25         | 94       |                |
| Dir PLAB- G keranguéven         | C2          | 99       |                |
| Kerhuel                         |             | 103,5    |                |
| Pen Ar Forest                   | D25         | 105      |                |
| Guipavas                        |             | 109      | ARRIVEE        |